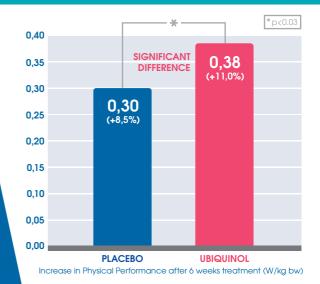

## **RELEVANT CLINICAL STUDIES:**

- Daily supplementation of 300mg Ubiquinol for 6 weeks significantly **enhanced physical performance** in young healthy trained German Olympic athletes.<sup>1</sup>
- A daily 300mg Ubiquinol supplementation positively correlates with reduced skeletal muscle damage in professional football players.<sup>2</sup>
- A daily 200mg supplementation of Ubiquinol will prevent a decrease in Nitric Oxide (NO) levels and protect DNA & lipids from oxidative damages.<sup>3</sup>

1 Alf D. et al., Journal of the International Society of Sports Nutrition, 2013. 2 Navas-Enamorado et al., 8th Conference of ICQA, 2015. 3 Sarmiento et. al, Ubiquinol and strenuous exercise, 2016

Every day the body consumes Ubiquinol.